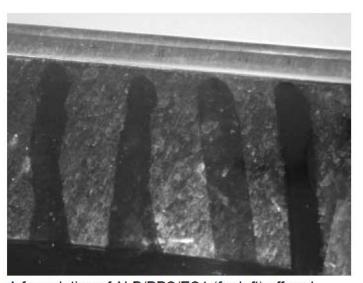

#### **PERFORMANCE**

A formulation of ALB/PPS/ES1 (far left) offered the best results compared to 3 other formulations of alcohol ethoxylate/anionic based systems that were tested.