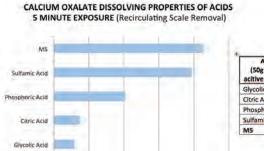

# 

**USES & APPLICATIONS** 

| ACID<br>(50g of 10%<br>acitive solution) | AVERAGE %<br>Calcium Oxalate<br>Dissolved |
|------------------------------------------|-------------------------------------------|
| Glycolic Acid                            | 5.9                                       |
| Citric Acid                              | 7.4                                       |
| Phosphoric Acid                          | 20.4                                      |
| Sulfamic Acid                            | 39.4                                      |
| M5                                       | 42.6                                      |